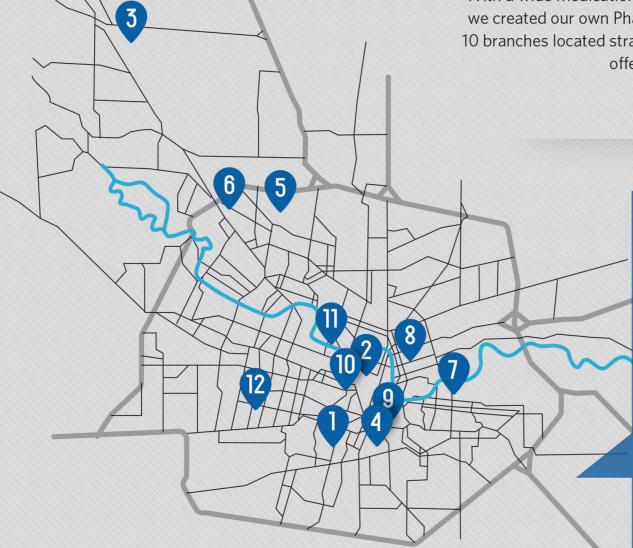

## hpfarma 🗖

- 2 · Patio Olmos Shopping mall
- 3 · Villa Allende Shopping mall
- 4 · Paseo del Jockey
- 5 · Paseo Libertad Shopping mall, Rodríguez del Busto
- 6 · Luis de Tejeda 4625
- 7 · Sargento Cabral 1374
- 8 · Av. 24 de Septiembre 1006
- 9 · Unidad Sanatorial Apross
- 10 · Av. Vélez Sarsfield 566
- 11 · Av. Colón esq. Urquiza
- 12 · Av. Fuerza Aérea 2944